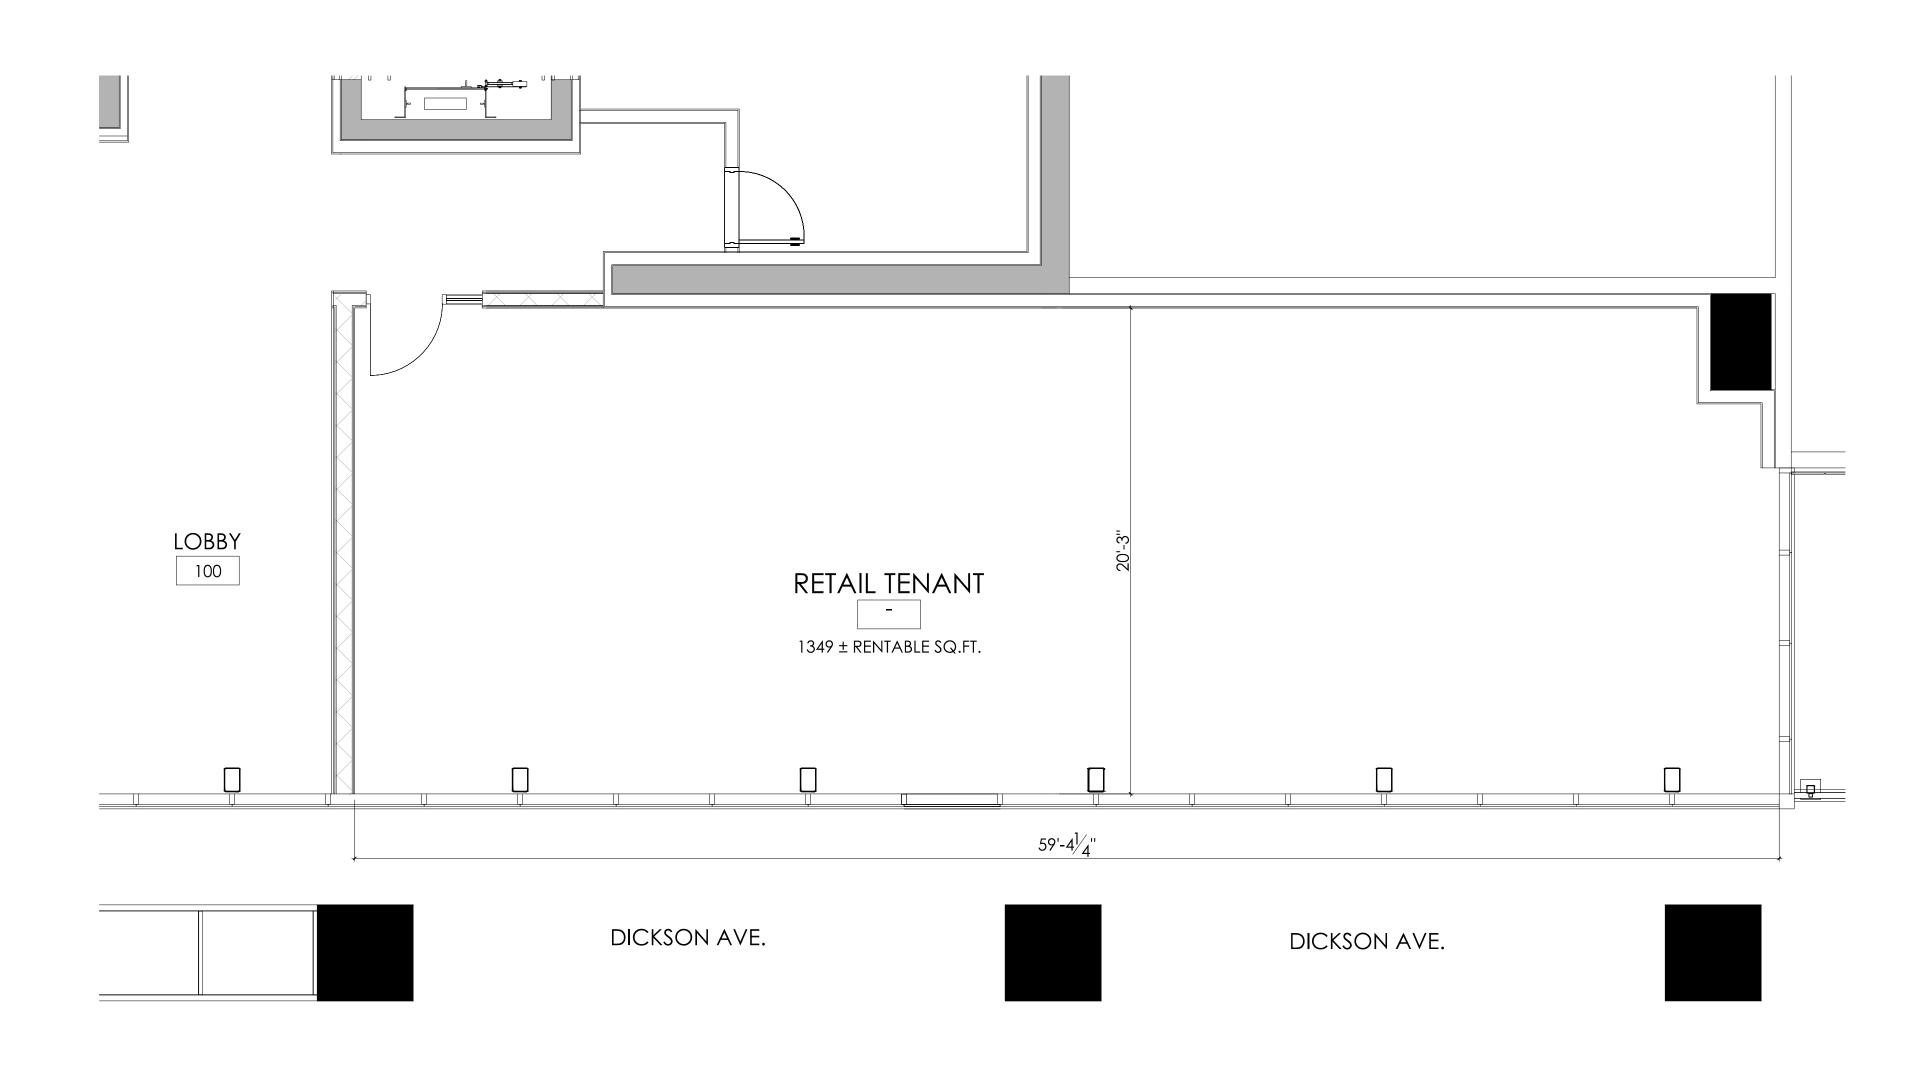

01 RETAIL TENANT 1.0 SCALE - 1/4" = 1'-0"

CONT

STOBER GROUP #1700 - 1631 DICKSON AVENUE KELOWNA, B.C. V1Y OB5 PHONE: 250.763.2305 FAX: 250.763.4244

NOTES:

ALL DIMENSIONS, LAYOUTS, & CALCULATIONS ARE <u>APPROXIMATE</u> & MUST BE <u>VERIFIED</u> ON SITE PRIOR TO ANY CONSTRUCTION OR INSTALLATION.

LAYOUTS ARE <u>SUBJECT TO CHANGE</u>
DUE TO EXISTING CONDITIONS.

CLIENT NAME:

STOBER GROUP / LANDMARK DISTRICT

PROJECT ADDRESS:

1700 DICKSON AVE. KELOWNA, BC

JOB DESCRIPTION:

LANDMARK 7 RETAIL

SCHEDULE A

REVISIONS:

No. Description Date By

DRAWING TITLE:

SCHEDULE A

SCALE:

REFER TO DRAWINGS

DRAWN BY:

SHEET NO.

1.0